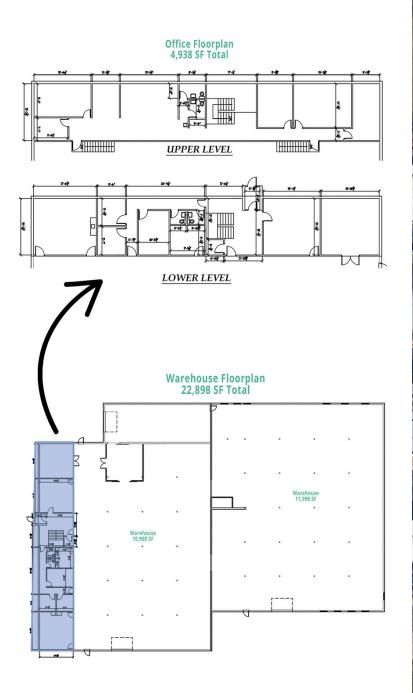

## **Offering Summary**

| Sale Price:    | \$5,950,000 (\$95.02/SF) |
|----------------|--------------------------|
| Lease Rate:    | \$7.00 SF/yr (NNN)       |
| Available SF:  | 15,838 - 27,836 SF       |
| Building Size: | 62,617 SF                |

- 4,938 SF office / 22,898 SF warehouse
- 100% climate controlled.
- 3 grade level drive-in doors
- Clear Height: 16'
- OPEX: \$2.25 SF/yr

**Mark Dorsey** Get more

Vice President D 314 785 7623 C 314 580 1142