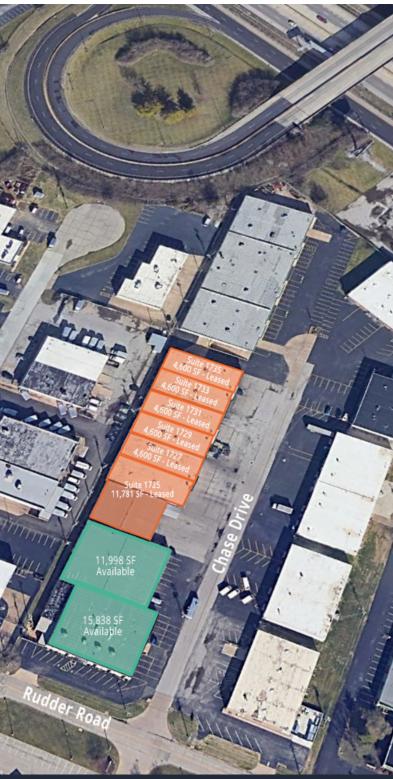

## **Offering Summary**

| Sale Price:    | \$5,950,000 (\$95.02/SF) |
|----------------|--------------------------|
| Lease Rate:    | \$7.00 SF/yr (NNN)       |
| Available SF:  | 15,838 - 27,836 SF       |
| Building Size: | 62,617 SF                |