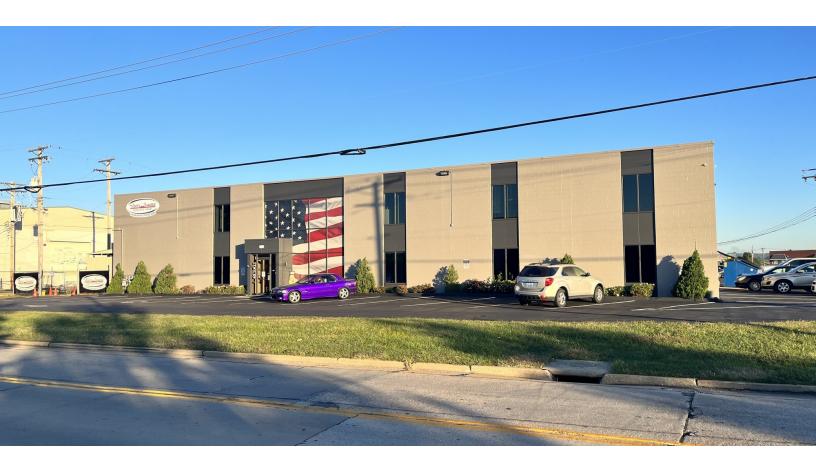

## Industrial property for sale or lease

615 Rudder Road Fenton, MO 63026

- 4,938 SF office / 22,898 SF warehouse
- 100% climate controlled.
- 3 grade level drive-in doors
- Clear Height: 16'
- OPEX: \$2.25 SF/yr

**Mark Dorsey** Get more

Vice President D 314 785 7623 C 314 580 1142